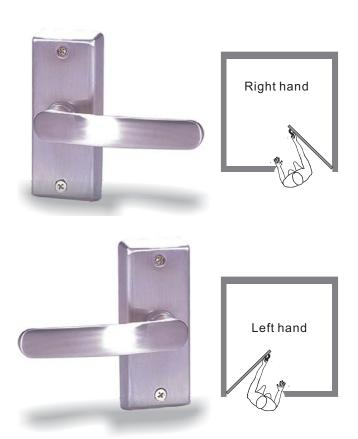

## Statement

LHS-500 switched Lever Handle built in switch output (N/C N/O contacts) for access controller connections. Solid constructed unit brings door egress convenience.

Before installation make sure door is "Left Hand" or "Right Hand".